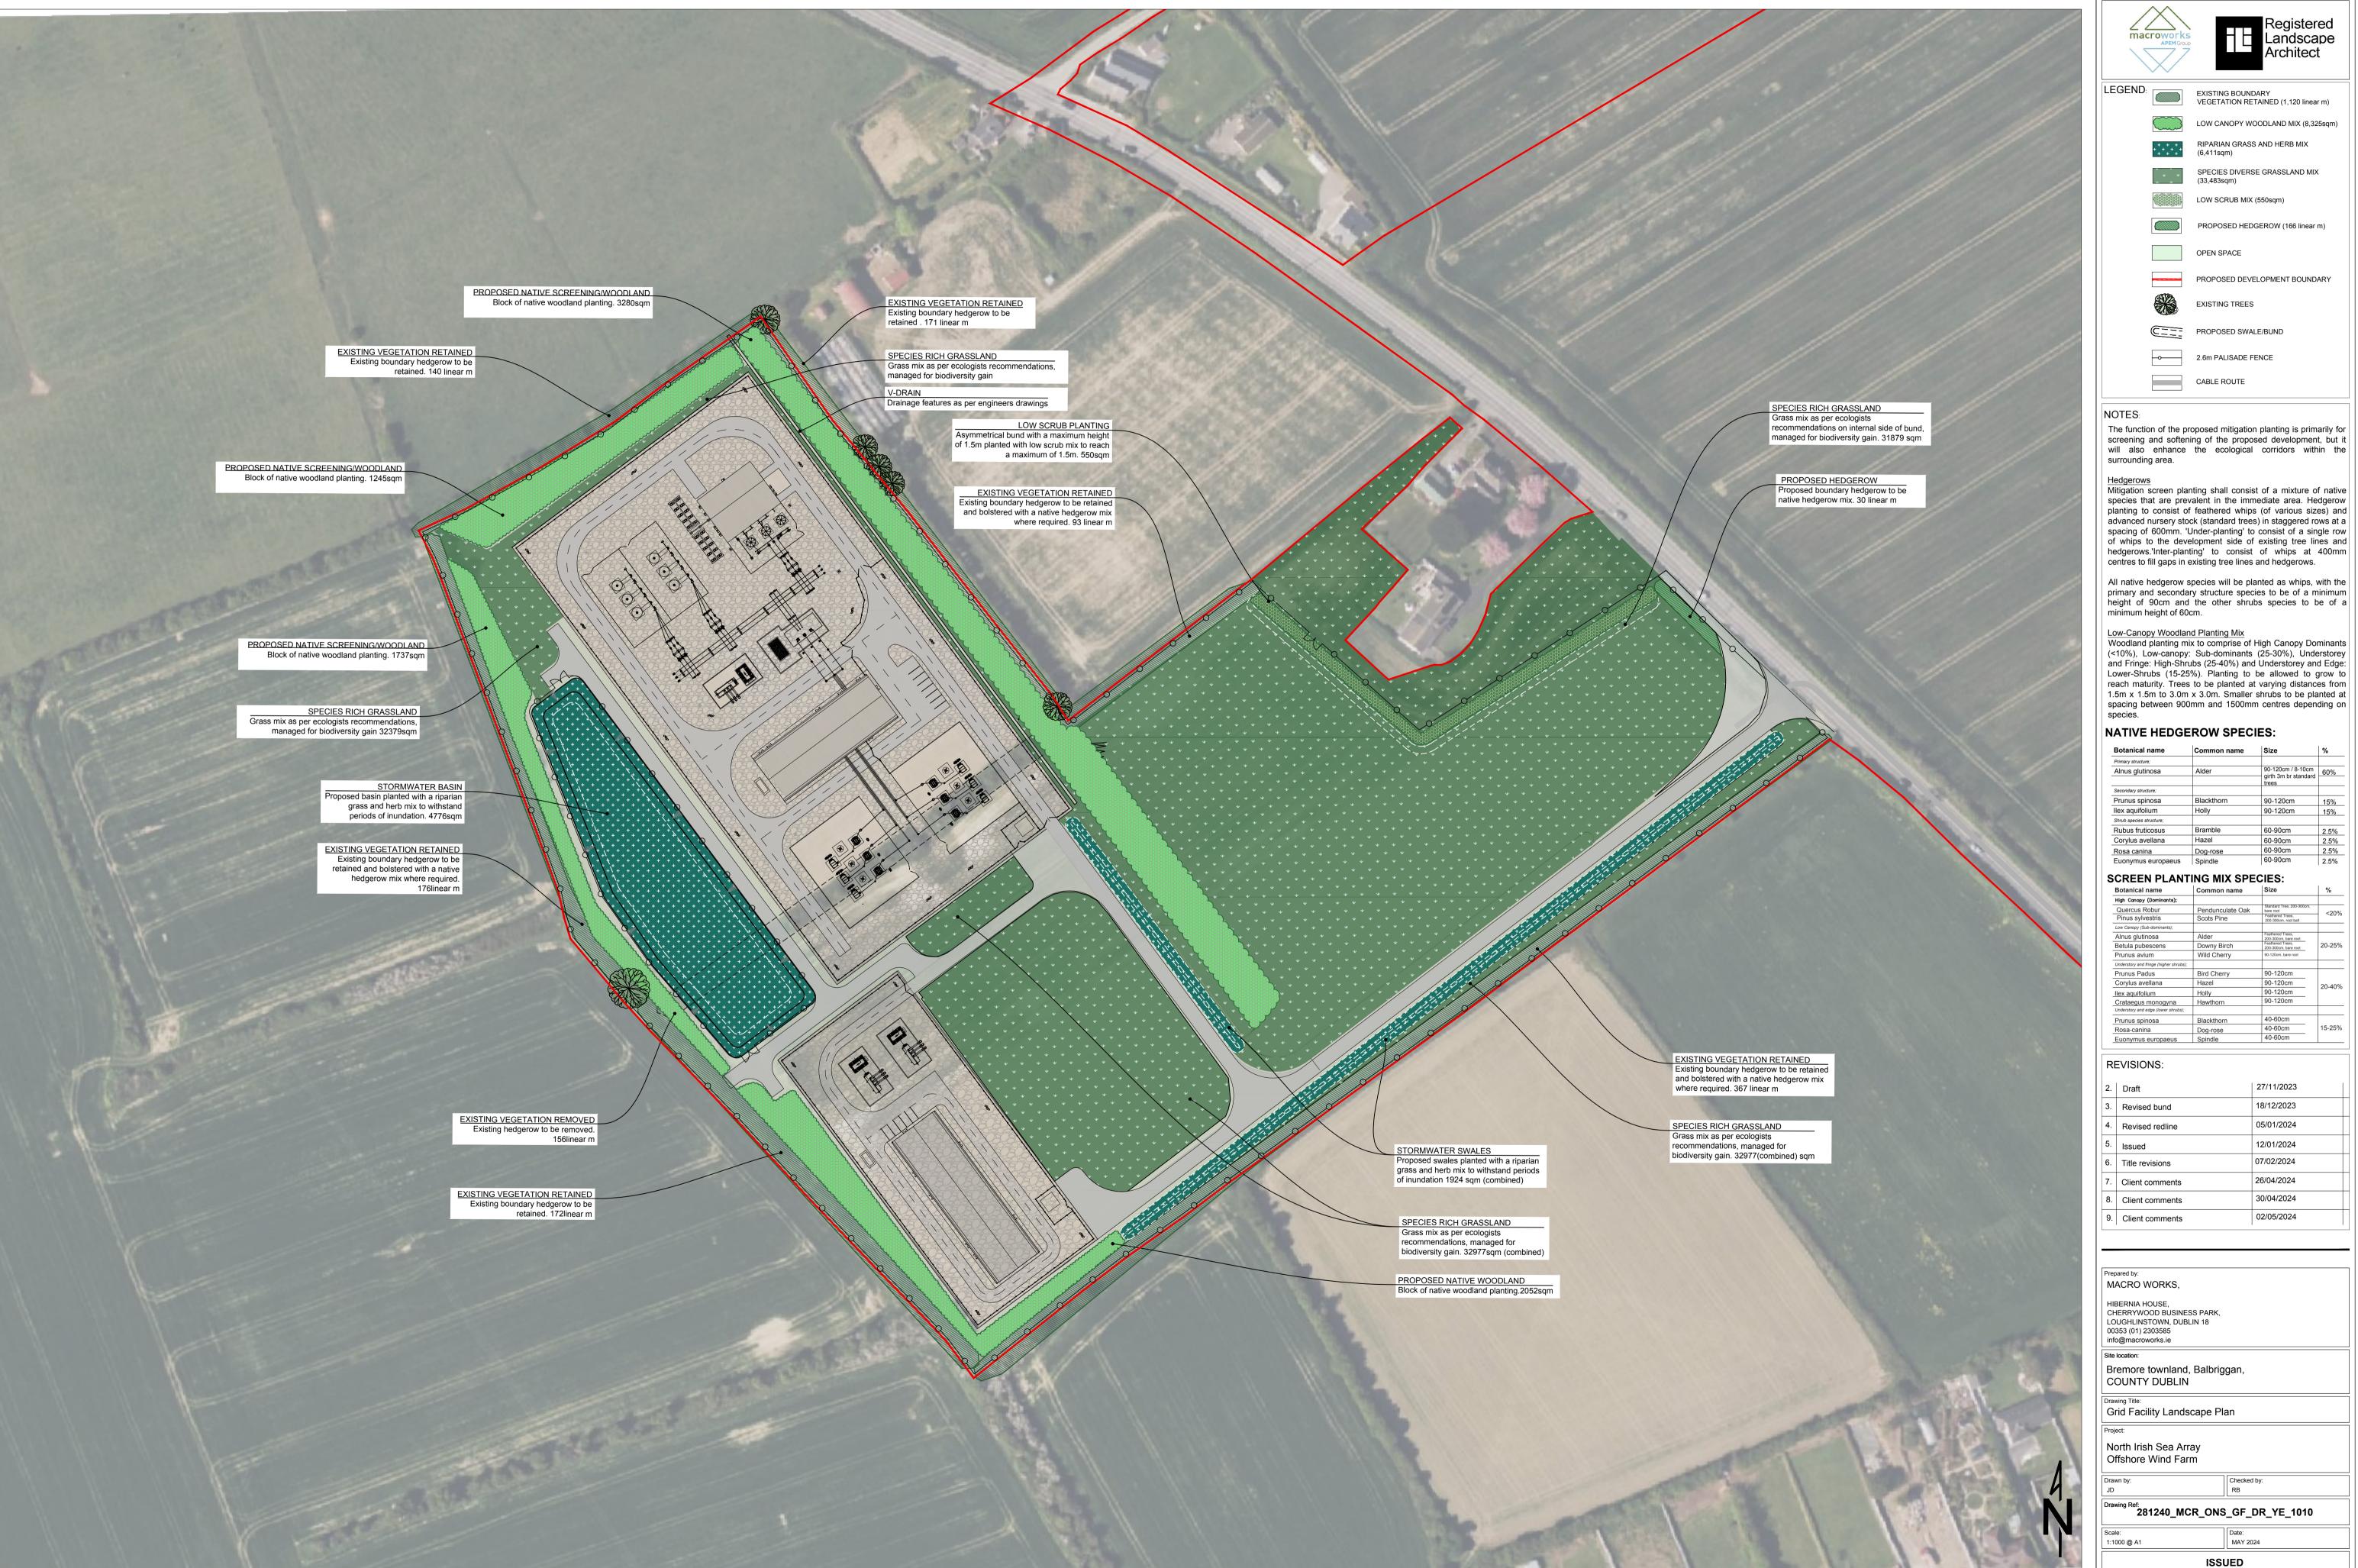

| Botanical name           | Common name | Size                                               | %    |
|--------------------------|-------------|----------------------------------------------------|------|
| Primary structure;       |             |                                                    |      |
| Alnus glutinosa          | Alder       | 90-120cm / 8-10cm<br>girth 3m br standard<br>trees | 60%  |
| Secondary structure;     |             |                                                    |      |
| Prunus spinosa           | Blackthorn  | 90-120cm                                           | 15%  |
| Ilex aquifolium          | Holly       | 90-120cm                                           | 15%  |
| Shrub species structure; |             |                                                    |      |
| Rubus fruticosus         | Bramble     | 60-90cm                                            | 2.5% |
| Corylus avellana         | Hazel       | 60-90cm                                            | 2.5% |
| Rosa canina              | Dog-rose    | 60-90cm                                            | 2.5% |
| Euonymus europaeus       | Spindle     | 60-90cm                                            | 2.5% |